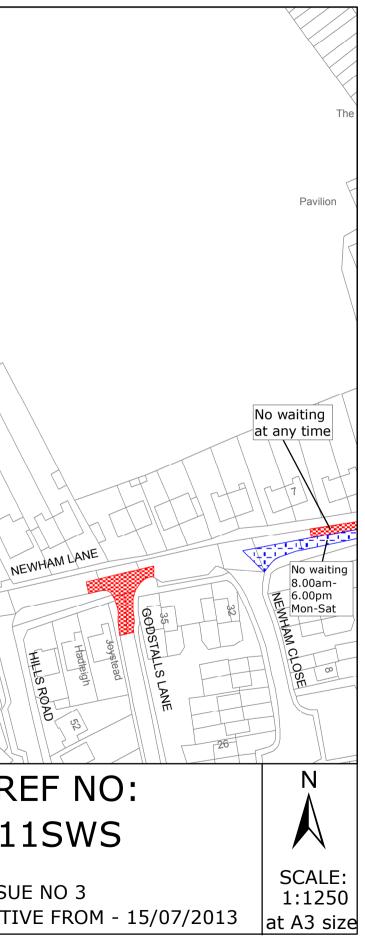

#### FIRST SCHEDULE Plan number to be revoked

TQ1711SWS (Issue No. 2)

SECOND SCHEDULE Plan to be substituted (as attached)

TQ1711SWS (Issue No. 3)

The COMMON SEAL of WEST SUSSEX COUNTY COUNCIL was hereto affixed

TRO/CHA022/RC

|                                                                                          | Track                                                                                                                                                                                                    |                                              |
|------------------------------------------------------------------------------------------|----------------------------------------------------------------------------------------------------------------------------------------------------------------------------------------------------------|----------------------------------------------|
|                                                                                          |                                                                                                                                                                                                          |                                              |
|                                                                                          |                                                                                                                                                                                                          | Pavilion                                     |
| Spring Meadows<br>Farm                                                                   |                                                                                                                                                                                                          |                                              |
|                                                                                          |                                                                                                                                                                                                          |                                              |
| Path (um)                                                                                |                                                                                                                                                                                                          |                                              |
|                                                                                          |                                                                                                                                                                                                          |                                              |
|                                                                                          |                                                                                                                                                                                                          |                                              |
|                                                                                          |                                                                                                                                                                                                          |                                              |
|                                                                                          |                                                                                                                                                                                                          |                                              |
|                                                                                          |                                                                                                                                                                                                          |                                              |
|                                                                                          |                                                                                                                                                                                                          |                                              |
|                                                                                          |                                                                                                                                                                                                          |                                              |
|                                                                                          |                                                                                                                                                                                                          |                                              |
|                                                                                          |                                                                                                                                                                                                          |                                              |
|                                                                                          |                                                                                                                                                                                                          |                                              |
|                                                                                          |                                                                                                                                                                                                          | 188                                          |
|                                                                                          |                                                                                                                                                                                                          | 19                                           |
|                                                                                          | Hoaters 208 20                                                                                                                                                                                           |                                              |
|                                                                                          | aitai                                                                                                                                                                                                    | S L S                                        |
|                                                                                          | Hillston                                                                                                                                                                                                 | Sheppens<br>Surrendean<br>Flanders<br>Redian |
|                                                                                          |                                                                                                                                                                                                          | Reddand                                      |
|                                                                                          |                                                                                                                                                                                                          |                                              |
| West Sussex County Coun<br>Infrastructure                                                | HORSHAM DISTRICT: STEYNING                                                                                                                                                                               | FILE F                                       |
|                                                                                          | HORSHAN DISTRICT. STETNING                                                                                                                                                                               | TQ17                                         |
| Sussex<br>county<br>council Tower Street<br>Chichester<br>West Sussex<br>PO19 1RH        | WAITING RESTRICTIONS                                                                                                                                                                                     | · ~ · / ·                                    |
|                                                                                          |                                                                                                                                                                                                          | SHEET ISS                                    |
| Reproduced from or based upon 2009 Ordna<br>Unauthorised reproduction infringes Crown of | nce Survey mapping with permission of the Controller of HMSO (c) Crown Copyright reserved.<br>opyright and may lead to prosecution or civil proceedings West Sussex County Council Licence No. 100023447 | SHEET AC                                     |