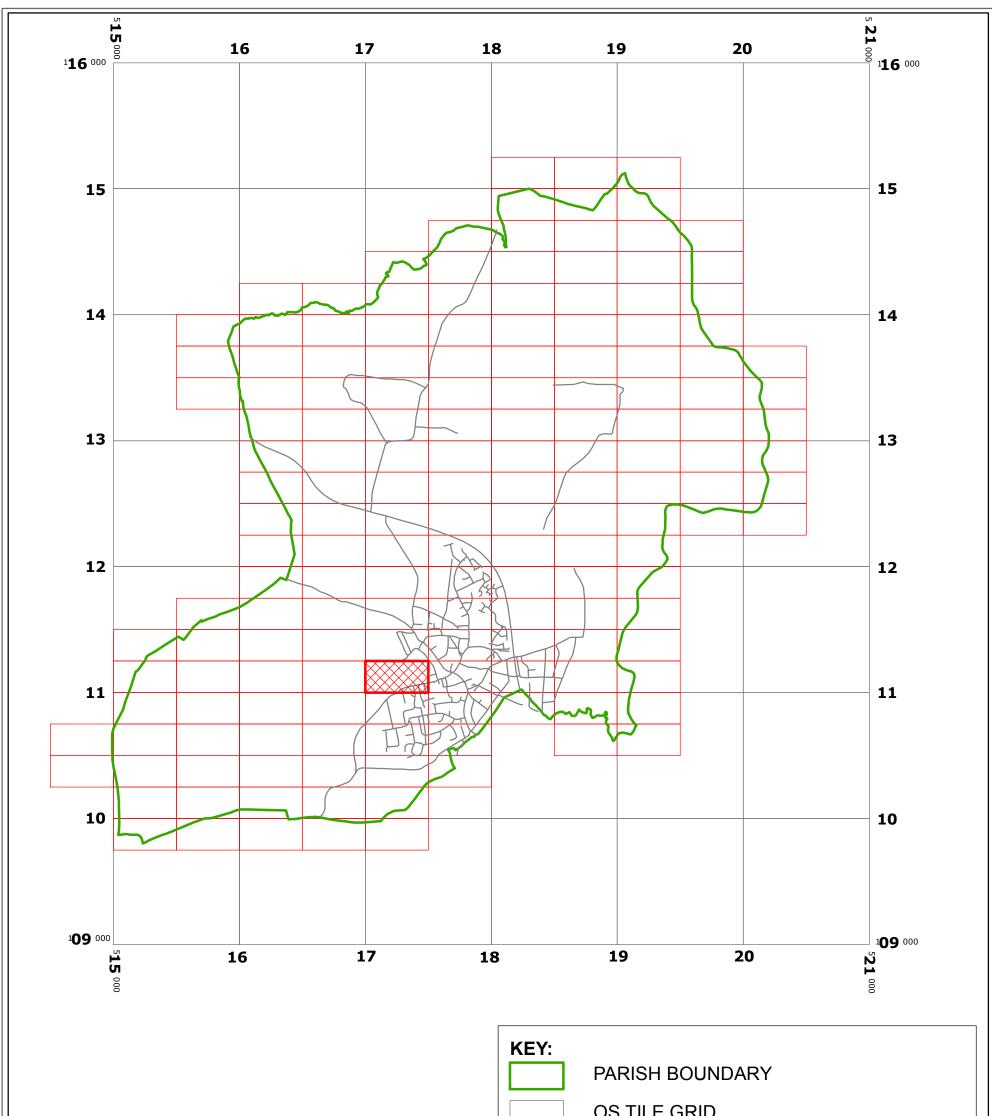

## **STEYNING : LOCATION OF WAITING RESTRICTIONS**

|                                     |                                                                                                                                                                                                                                                                                          |  | US TILE GRID                       |                   |  |
|-------------------------------------|------------------------------------------------------------------------------------------------------------------------------------------------------------------------------------------------------------------------------------------------------------------------------------------|--|------------------------------------|-------------------|--|
|                                     |                                                                                                                                                                                                                                                                                          |  | PARKING TILE GRID                  | )                 |  |
|                                     |                                                                                                                                                                                                                                                                                          |  | LOCATION OF WAIT                   | TING RESTRICTIONS |  |
|                                     |                                                                                                                                                                                                                                                                                          |  | ROAD NETWORK                       |                   |  |
| west<br>sussex<br>county<br>council | SUSSEX<br>CountyInterstreet<br>Chichester(GODSTALLS LANE AMENDMENT) ORDER 2013Understreet<br>CountyChichesterLOCATION OF WAITING RESTRICTIONS                                                                                                                                            |  | ATION)<br>ER 2013                  | N                 |  |
|                                     | Reproduced from or based upon 2010 Ordnance Survey mapping with permission of the Controller of HMSO (c) Crown Copyright reserved. Unauthorised reproduction infringes Crown copyright and may lead to prosecution or civil proceedings West Sussex County Council Licence No. 100023447 |  | SCALE: 1:30,000<br>DATE:15/07/2013 |                   |  |

### **Key for Waiting Restrictions**

All areas over which the provision of the orders apply are defined by the shaded areas as shown on the following plans plus a contiguous area not indicated on the plans of verge and/or footway between the carriageway edge and the highway boundary. The plans in this schedule are based upon grid references of the Ordnance Survey National Grid defined by the OSGB 36 triangulation.